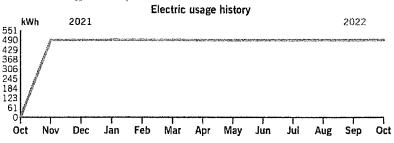

FG 250 INTERNATIONAL PARKWAY SUITE 280 LAKE MARY FL 32746

PASCO COUNTY UTILITIES CUSTOMER INFORMATION & SERVICES P.O. BOX 2139 NEW PORT RICHEY, FL 34656-2139

duke-energy.com 877.372.8477

# Your Energy Bill

Page 1 of 3

Service address

LITE LONG LAKE RCH V4 SL

Bill date Oct 18, 2022

LONG LAKE RANCH COMM DEVIDIS

For service Sep 17 - Oct 17

000 SUNLAKE BLVD LITE LONG LAKE RCH V4 SL

31 days

fb.def.duke.bills.20221017204303.10.afp-58913-000005484

Account number 9100 8435 5645

## Billing summary

| Previous Amount Due      | \$336.94 |
|--------------------------|----------|
| Payment Received Oct 10  | -336.94  |
| Current Lighting Charges | 335.66   |
| Taxes                    | 1.28     |
| Total Amount Due Nov 08  | \$336.94 |

Thank you for your payment.

Your usage snapshot



#### Average temperature in degrees

| 79"      | 0/"      | 95%   | (9.3.°  | 00.     | 71"    | 70     | 90,  | 65      | 24"   | 841    | 81.     | 7.0%  |
|----------|----------|-------|---------|---------|--------|--------|------|---------|-------|--------|---------|-------|
|          |          |       | Current | Month   | Oct    | 2021   | 12-N | lonth L | lsage | Avg Mc | nthly ( | Jsage |
| Electric | (kWh)    |       | 49      | 0       |        | 0      |      | 5,880   |       |        | 490     |       |
| Avg. Da  | aily (kW | h)    | 16      | ĵ.      |        | 0      |      | 16      |       |        |         |       |
| 12-mor   | nth usa  | ge ba | ised on | most re | cent h | istory |      |         |       |        |         |       |

RECEIVED NOV 16 2022

Mail y