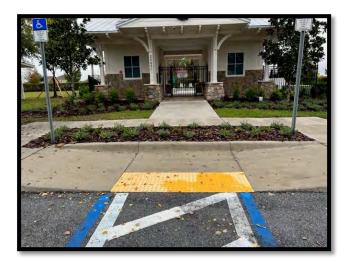

tures, the irrigation was turned off and frost cloth was installed over delicate plant material.

Lorig Lant R A H C n



**Hedges / Shrubs:** Signs of new growth on all of hedges is a welcome sight, as bare spots are filling in and the hedge lines that were struggling through the dry months are recovering. Continual maintenance and adequate rainfall will benefit the overall health of the shrubs.













3





**Mowing:** The Bahia is currently relatively dormant with minimal growth. Recommend continual weed control throughout the winter months.









**Bed Maintenance:** The cutback of the grasses and treatment for insects will encourage new growth in the upcoming months. Encourage continual weed control throughout the winter months.





4





#### Bed Maintenance. Continued.





#### **Observations & Recommendations**





**Fencing:** The aluminum fence lines between each end of the bridge were installed earlier this month, as well as the completion of the repairs to the Primrose kiosk PVC fence and main entrance aluminum fence panels.

**Freeze Preparations:** Doug and Tish covered sensitive plant material and RedTree turned off the irrigation system.

i i

5







Trees: RedTree was reminded to stake the last of the trees damaged during hurrincane lan.





**Street Signage:** Faded street signage was reported to Pasco County for replacement. **Community Garden Signage:** Sarah Pellan donated her time and skills with the creation of the Long Lake Ranch Community Garden sign, which was installed prior to the holidays.





### **District Manager Report**

#