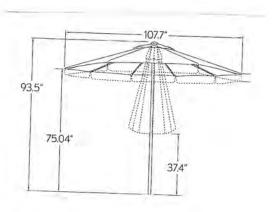

lar KD3628WGU 36" Round KD4028SWGU 40" Square KD4228WGU 42" Round KD4828WGU 48" Round KD3654-28WGU 36" X 54" Oval KD3654-28SWGU 36" X 54" Rectangular KD4276-28WGU 42" X 76" Oval KD4276-285WGU 42" X 76" Rectangular KD4295-285WGU 42" X 95" Rectangular

A

#W1575

Bar Chair

23"W 31"D 49"H

Seat: 31" Arm: 39"

Bolt Thru: #W1575BT

DALGONY BAF

WT2828-36SWG WT3028-36WG WT3060-36WGU

WT3060-36WGU

KD3628-36WGU

KD4028-36SWGU KD4228-36WGU

KD4828-36WGU

KD3654-36WGU

KD3654-36SWGU

KD4276-36WGU

KD4276-36SWGU

42" HEIGHT

28" Square

30" Round 30" X 60" Oval

30" X 60" Rectangular

36" Round

40" Square

42" Round

48" Round

36" X 54" Oval

36" X 54" Rectangular

42" X 76" Oval

42" X 76" Rectangular



#W1510STLBT

Chaise Lounge with Straight Legs Bolt-thru 28"W 80"D 42"H

Seat: 16" Arm: 24"





## Patio Land USA, Inc. 1913 E. Bearss Ave. Tampa, FL 33613

(813) 632-8070 www.patiolandusa.com

## "TAMPA'S LARGEST PATIO STORE.... AND NOT ON DALE MABRY"

## **Estimate**

| Date      | Estimate # |
|-----------|------------|
| 12/1/2022 | 11091      |

| Ship To                        |                 |
|--------------------------------|-----------------|
| Long Lake Ranch<br>Tish Dobson |                 |
|                                |                 |
|                                | Long Lake Ranch |

| Sales | Person                  | Contact I           | Phone                                                | Contact Phone                                       |          | Email  | 41-43      |            |
|-------|-------------------------|---------------------|---