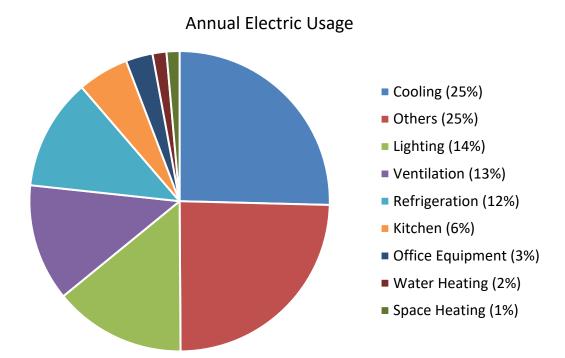

</li> <li>Off Peak – All other times (incl. weekends and holidays)</li> </ul> |

Survey Energy Report 3

<sup>\*</sup>These factors are reviewed annually by the Florida Public Service Commission and adjusted to reflect any changes in the annual costs incurred.

<sup>\*</sup>The customer may request a rate compare service from Duke Energy at any time to determine if the customer is on the most advantages rate based on the facility energy usage over the previous 12 months.





#### **General Notes**

Year of Construction: 2015

Square Footage: 3,000

Occupancy/Building Type: Community Center

Hours of Operation: 24/7

## **Building Components/Systems**

HVAC: Split System

Lighting: Fluorescent

Windows: Single Pane

Roof: Flat Roof

Where do energy costs go in a building similar to mine?





## NO-COST OR LOW-COST RECOMMENDATIONS

What are some general no-cost or low-cost recommendations to reduce energy costs?

# Building Envelope

Keep all doors closed where applicable. Install air curtains if doors must remain open to the exterior.

# Lighting

Clean lamps and fixtures on a regular basis to allow the most illumination possible for each light fixture.

# **HVAC**

- Verify thermostat accuracy and calibrate or replace if necessary.
- Locate thermostats away from outside walls, drafts or direct sunlight.
- Check air conditioning unit filters on a regular basis and clean/replace as needed.
- Install lock boxes on thermostats to prevent tampering and ensure consistent temperature control.

# Office Equipment

 Turn off computer equipment and copy machines during unoccupied h