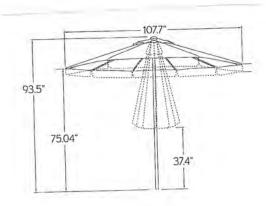

nd Dining  | #WT  |
|-------------------|------|
| 36" Round Dining  | #WT  |
| 42" Round Dining  | #WT  |
| 48" Round Dining  | # W1 |
| 32" Square Dining | #WT  |
| 36" Square Dining | # W7 |
| 42" Square Dining | # W7 |

### Balcony: 36"H & Bar: 42" H

|    | # WT3018-36A  | 30" Round Balcony |
|----|---------------|-------------------|
|    | # WT3618-36A  | 36" Round Balcony |
|    | # WT4218-36AU | 42" Round Balcony |
|    | # WT4818-36AU | 48" Round Balcony |
|    | # WT3018BA    | 30" Round Bar     |
|    | # WT3618BA    | 36" Round Bar     |
|    | # WT4218BAU   | 42" Round Bar     |
| ٠. |               |                   |



#W7711SL

**Armless Chaise Lounge** - Stackable

28"W 80"D 42"H

Seat: 16"



#W1575

Bar Chair

23"W 31"D 49"H

Seat: 31" Arm: 39"

Bolt Thru: #W1575BT







11/29/2022

| <b>Ship To:</b> Long Lake Ranch     |                | Delivery Method                  | Expires*    |
|-------------------------------------|----------------|----------------------------------|-------------|
| 19037 Long Lake Ranch Blvd          |                | White Glove, Red Carpet Delivery | 12/09/2022  |
| Lutz FL 33558-5507<br>United States | Location       | Sales Rep                        | Sales Rep 2 |
| (813) 758-4841                      | Tampa Showroom | Barbara Ann Estok                |             |

| Quantity | Item                                          | Options |                  | Each     | Amount      |
|----------|-----------------------------------------------|---------|------------------|----------|-------------|
| 18       | 42 inch