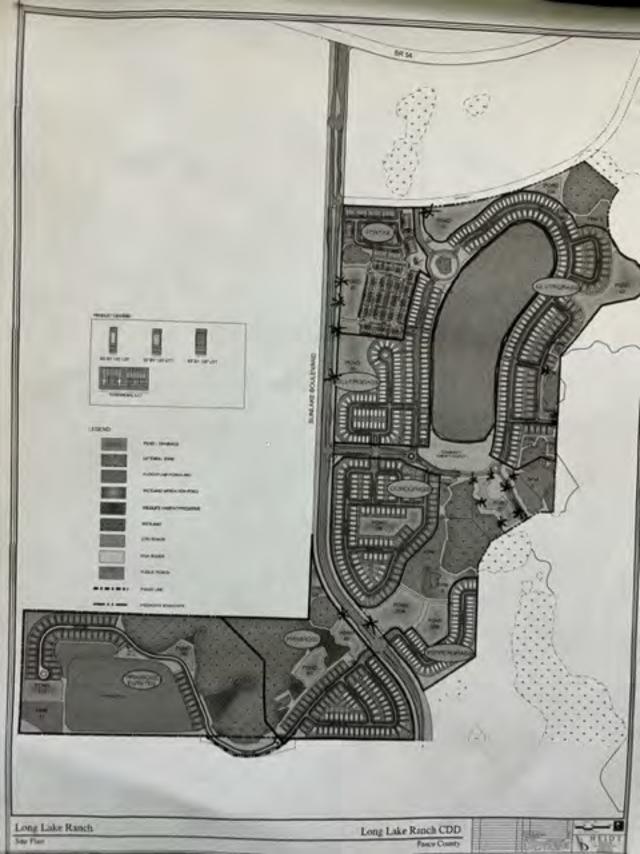

nakes May Be Present        | 5        |
|                              |          |
| Fishing Allowed Between      |          |
| Signs Only                   | 2        |
|                              |          |
| Private Property:            |          |
| No Hunting, Fishing,         |          |
| Trespassing                  | 1        |

| Size    | Material            | Price   | Bulk Savings 5+ |
|---------|---------------------|---------|-----------------|
| 7 x 10  | Aluminum            | \$13.22 | \$11.20/sign    |
| 10 x 14 | Aluminum            | \$21.88 | \$16.97/sign    |
| 12 x 18 | Aluminum            | \$37.95 | \$24.65/sign    |
|         |                     |         |                 |
| 12 x 18 | Reflective Aluminum | \$39.25 | \$30.90/sign    |

Smartsign.com



| EXHIBIT 15 |
|------------|
|            |
|            |

#### SEASONAL LIGHTING AGREEMENT

This agreement ("Agreement") is made and entered into as of this 18<sup>th</sup> day of October, 2022, by and between:

**Long Lake Ranch Community Development District,** a local unit of special-purpose government established pursuant to Chapter 190, *Florida Statutes*, being situated in Pasco County, Florida, and whose mailing address is 250 International Parkway, Suite 208, Lake Mary, Florida 32746 ("**District**"); and

Florida Field Services Group, LLC, a Florida limited liability company, whose address is 9077 Shadyside Lane, Land O'Lakes, Florida 34637 ("Contractor") and, together with the District, the "Parties").

#### **RECITALS**

WHEREAS, the District was established for the purpose